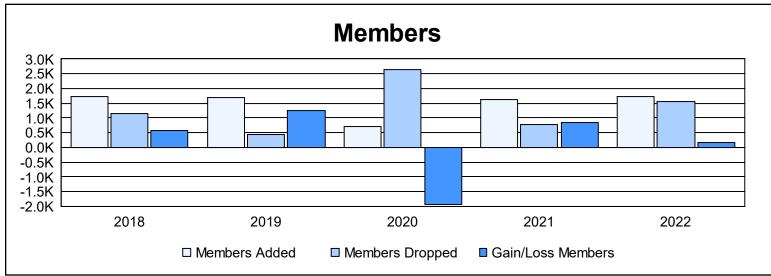

District 3232B1 As of June 2022 Cumulative

| Year      | New<br>Clubs | Dropped<br>Clubs | Gain/<br>Loss<br>Clubs | New<br>Members | Charter<br>Members | Reinstate<br>Members | Transfer<br>Members | Total<br>Member<br>Added | Total<br>Members<br>Dropped | Gain/<br>Loss<br>Members |
|-----------|--------------|------------------|------------------------|----------------|--------------------|----------------------|---------------------|--------------------------|-----------------------------|--------------------------|
| 2017-2018 | 13           | 0                | 13                     | 1,313          | 308                | 91                   | 16                  | 1,728                    | 1,163                       | 565                      |
| 2018-2019 | 13           | 1                | 12                     | 1,191          | 460                | 27                   | 8                   | 1,686                    | 433                         | 1,253                    |
| 2019-2020 | 12           | 13               | -1                     | 144            | 235                | 299                  | 14                  | 692                      | 2,629                       | -1,937                   |
| 2020-2021 | 69           | 9                | 60                     | 362            | 1,243              | 25                   | 3                   | 1,633                    | 789                         | 844                      |
| 2021-2022 | 21           | 19               | 2                      | 1,123          | 541                | 36                   | 18                  | 1,718                    | 1,548                       | 170                      |
| Average   | 26           | 8                | 17                     | 827            | 557                | 96                   | 12                  | 1,491                    | 1,312                       | 179                      |