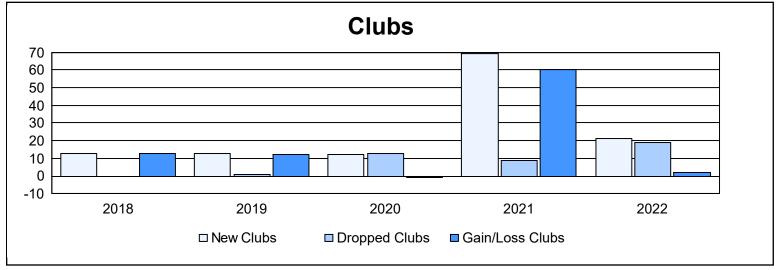

District 3232B1 As of June 2022 Cumulative

| Year      | New<br>Clubs | Dropped<br>Clubs | Gain/<br>Loss<br>Clubs | New<br>Members | Charter<br>Members | Reinstate<br>Members | Transfer<br>Members | Total<br>Member<br>Added | Total<br>Members<br>Dropped | Gain/<br>Loss<br>Members |
|-----------|--------------|------------------|------------------------|----------------|--------------------|----------------------|---------------------|--------------------------|-----------------------------|--------------------------|
| 2017-2018 | 13           | 0                | 13                     | 1,313          | 308                | 91                   | 16                  | 1,728                    | 1,163                       | 565                      |
| 2018-2019 | 13           | 1                | 12                     | 1,191          | 460                | 27                   | 8                   | 1,686                    | 433                         | 1,253                    |
| 2019-2020 | 12           | 13               | -1                     | 144            | 235                | 299                  | 14                  | 692                      | 2,629                       | -1,937                   |
| 2020-2021 | 69           | 9                | 60                     | 362            | 1,243              | 25                   | 3                   | 1,633                    | 789                         | 844                      |
| 2021-2022 | 21           | 19               | 2                      | 1,123          | 541                | 36                   | 18                  | 1,718                    | 1,548                       | 170                      |
| Average   | 26           | 8                | 17                     | 827            | 557                | 96                   | 12                  | 1,491                    | 1,312                       | 179                      |